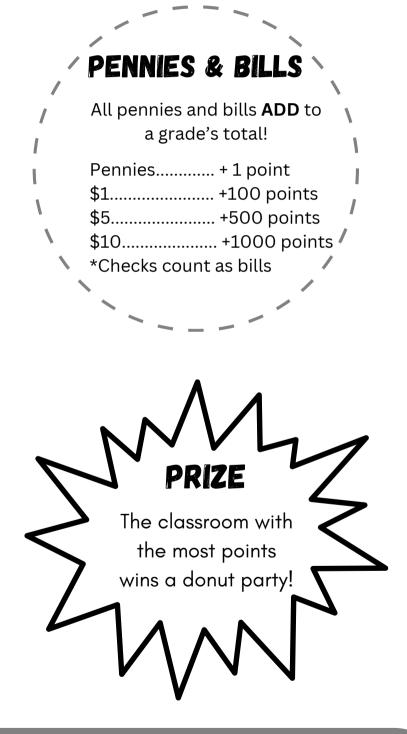

### RULES

Grade vs. Grade!

Each grade will have an assigned container located in the office. Teachers will have an allotted time each day for students to put their money in their chosen containers.

Pennies and Bills ADD points.

## RULES

Grade vs. Grade!

Each grade will have an assigned container located in the office. Teachers will have an allotted time each day for students to put their money in their chosen containers.

Pennies and Bills ADD points.

Silver Coins SUBTRACT points.

The classroom with the most points wins a donut party!