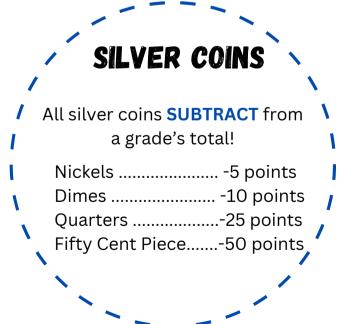

Silver Coins SUBTRACT points.

The classroom with the most points wins a donut party!