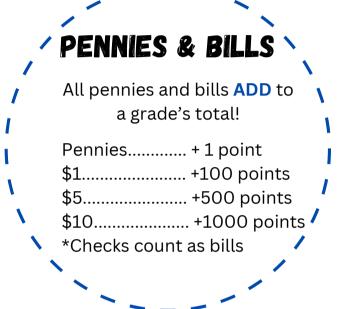

### RULES

Grade vs. Grade!

Each grade will have an assigned container located in the office. Teachers will have an allotted time each day for students to put their money in their chosen containers.

Pennies and Bills ADD points.

## RULES

Grade vs. Grade!

Each grade will have an assigned container located in the office. Teachers will have an allotted time each day for students to put their money in their chosen containers.

Pennies and Bills ADD points.