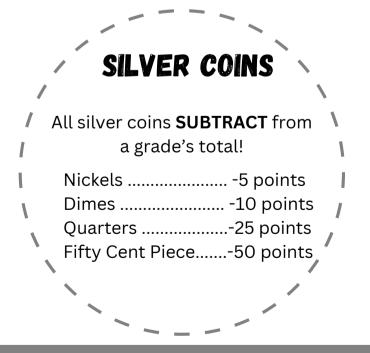

Silver Coins SUBTRACT points.

The classroom with the most points wins a donut party!